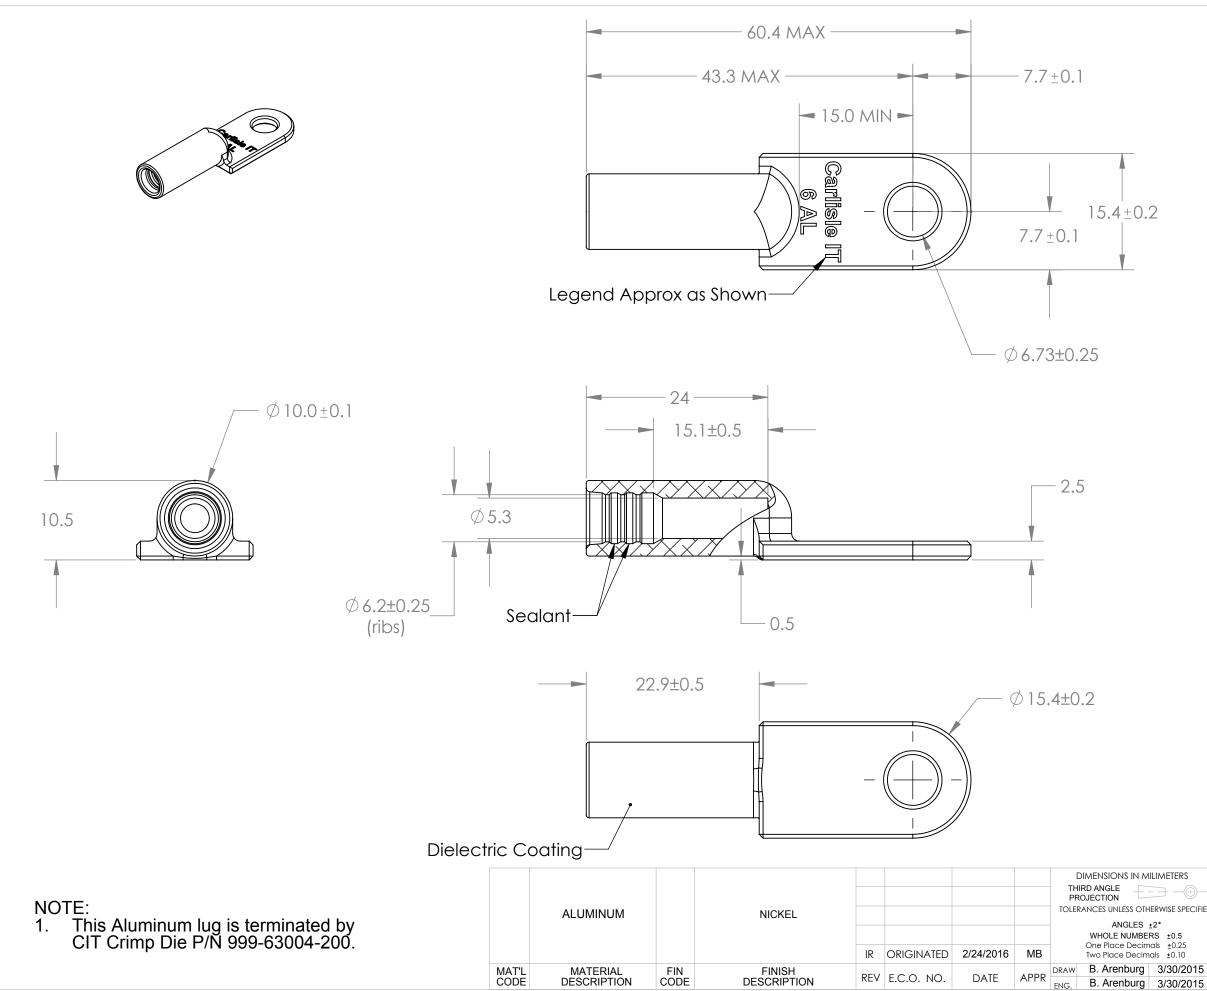

## Mass = 6.6g Max

|                                            | DESIGN, CONFIGURATION AND MECHANICAL FEATURES<br>REVEALED ON THIS DRAWING ARE THE SOLE PROPERTY<br>CARLISLE COMPANY AND ARE NOT TO<br>BE DISCLOSED TO OTHER PARTIES WITHOUT EXPRESS<br>CONSENT AND APPROVAL OF CARLISLE. |                               |
|--------------------------------------------|--------------------------------------------------------------------------------------------------------------------------------------------------------------------------------------------------------------------------|-------------------------------|
| ES ±2°                                     | CONSENT AND APPROVAL OF CARLISLE.                                                                                                                                                                                        |                               |
| MBERS ±0.5   ecimals ±0.25   ecimals ±0.10 | CARLISLE<br>Interconnect Technologies                                                                                                                                                                                    | AL Lug, 6 gage PG. 1<br>OF 1  |
| urg 3/30/2015                              | 100 Tensolite Drive                                                                                                                                                                                                      | ESCH OD (OT NO                |
| urg 3/30/2015                              | St Augustine, FL 32092                                                                                                                                                                                                   | FSCM. 92607 NO. 695-18100-001 |